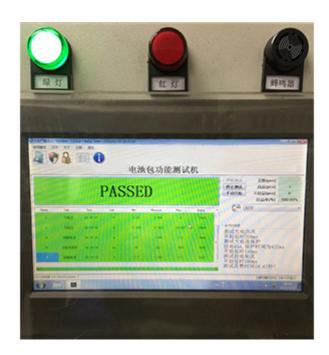

# Battery pack function test

EL200VDC2400W equipped with PLC control test fixture could realize final factory test of battery pack. This model E-load has wide current range which could satisfy the test requirement of different models of battery. Light weight, one person could move it alone.

Web: <a href="http://www.apmtechate.com">http://www.apmtechate.com</a> TEL: 0769-22028588 E-mail: mk@apmtech.cn

Due to Small size, it is flexible to match text fixture.

It is available to realize real time monitoring via RS232 interface and test high current protection via I-MON terminal which improve test efficiency and guarantee the stability.