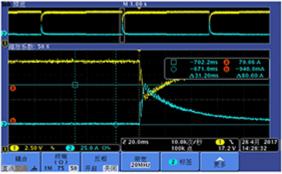

orders on APM DC source to simulate battery pack in the final factory test to handheld electric tool.

## Battery internal resistance simulation function

Different from power source, internal resistance of battery is non-negligible. To be more close to reality, it needs to add internal resistance simulation in the test of battery pack. After test and comparison to different models of battery pack from customer, it could confirm the accurate internal resistance parameter. Then, it could adjust alarm mechanism according to test requirement. Besides, it could add password protection according to operation mode of production line and then develop a complete and reliable solution.



Web: http://www.apmtechate.com TEL: 0769-22028588 E-mail: mk@apmtech.cn







# Battery pack test waveform





## Power source test waveform





Besides, SP-3U/6U wide range high power DC source could realize battery internal resistance simulation via FPGA HIGH SPEED.

# Battery pack function test

EL200VDC2400W equipped with PLC control test fixture could realize final factory test of battery pack. This model E-load has wide current range which could satisfy the test requirement of different models of battery. Light weight, one person could move it alone.

Web: <a href="http://www.apmtechate.com">http://www.apmtechate.com</a> TEL: 0769-22028588 E-mail: mk@apmtech.cn





Due to Small size, it is flexible to match text fixture.



It is available to realize real time monitoring via RS232 interface and test high current protection via I-MON terminal which improve test efficiency and guarantee the