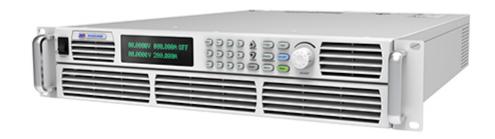

# Battery pack function test

EL200VDC2400W equipped with PLC control test fixture could realize final factory test of battery pack. This model E-load has wide current range which could satisfy the test requirement of different models of battery. Light weight, one person could move it alone.

Web: <a href="http://www.apmtechate.com">http://www.apmtechate.com</a> TEL: 0769-22028588 E-mail: mk@apmtech.cn

Due to Small size, it is flexible to match text fixture.

It is available to realize real time monitoring via RS232 interface and test high current protection via I-MON terminal which improve test efficiency and guarantee the stability.