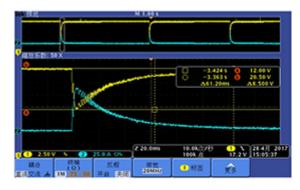

## Power source test waveform

Besides, SP-3U/6U wide range high power DC source could realize battery internal resistance simulation via FPGA HIGH SPEED.