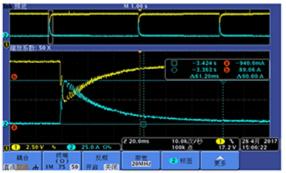

# Battery pack test waveform

## Power source test waveform

Besides, SP-3U/6U wide range high power DC source could realize battery internal resistance simulation via FPGA HIGH SPEED.