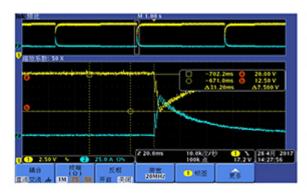

e orders on APM DC source to simulate battery pack in the final factory test to handheld electric tool.

## Battery internal resistance simulation function

Different from power source, internal resistance of battery is non-negligible. To be more close to reality, it needs to add internal resistance simulation in the test of battery pack. After test and comparison to different models of battery pack from customer, it could confirm the accurate internal resistance parameter. Then, it could adjust alarm mechanism according to test requirement. Besides, it could add password protection according to operation mode of production line and then develop a complete and reliable solution.



Web: http://www.apmtechate.com TEL: 0769-22028588 E-mail: mk@apmtech.cn







# Battery pack test waveform





## Power source test waveform





Besides, SP-3U/6U wide range high power DC source could realize battery internal resistance simulation via FPGA HIGH SPEED.

# Battery pack function test

EL200VDC2400W equipped with PLC control test fixture could realize final factory test of battery pack. This model E-load has wide current range which could satisfy the test requirement of different models of battery. Light weight, one person could move it alone.

Web: <a href="http://www.apmtechate.com">http://www.apmtechate.com</a> TEL: 0769-22028588 E-mail: mk@apmtech.cn





Due to Small size, it is flexible to match text fixture.



It is available to realize real time monitoring via RS232 interface and test high current protection via I-MON terminal which improve test efficiency and guarantee t