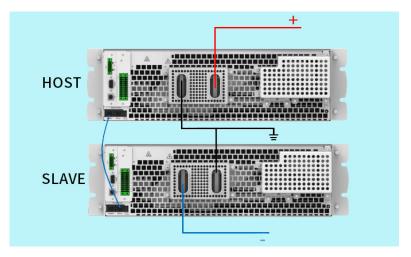

For product like OLED、LCD, positive and negative voltage are needed in test phase. Below two APM programmable DC sources could be applied in this test.

This application requires 2 power supplies to build connection to reach positive and negative output voltage. External circuit is convenient and fast to connect. It only needs to set master slave connection in internal circuit.

SP-1U/2U Series

SP-3U/6U Series

System output is as below after connection is built.

This function is currently applied in a domestic military enterprise. Output result could match customer's requirement. Currently, 9 set of test perform is built. All perform perfectly.