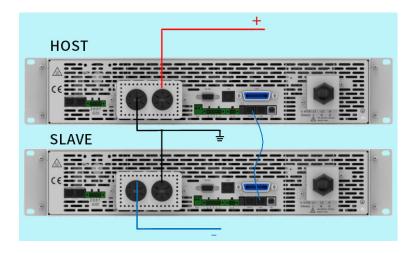

For product like OLED、LCD, positive and negative voltage are needed in test phase. Below two APM programmable DC sources could be applied in this test.

This application requires 2 power supplies to build connection to reach positive and negative output voltage. External circuit is convenient and fast to connect. It only needs to set master slave connection in internal circuit.

SP-1U/2U Series

SP-3U/6U Series

System output is as below after connection is built.

This function is currently applied in a domestic military enterprise. Output result could match customer's requirement. Currently, 9 set of test perform is built. All perform perfectly.