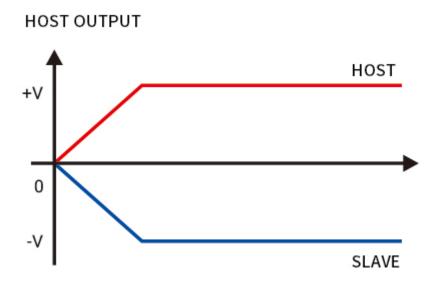

SP-1U/2U Series

SP-3U/6U Series

System output is as below after connection is built.

This function is currently applied in a domestic military enterprise. Output result could match customer's requirement. Currently, 9 set of test perform is built. All perform perfectly.