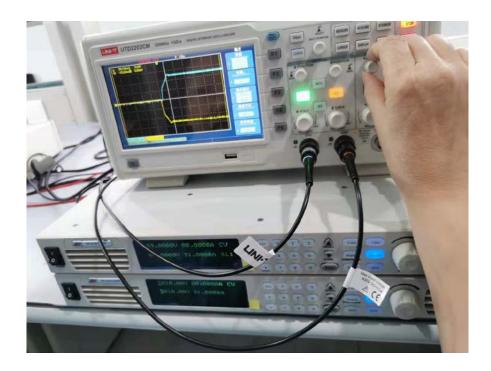

For product like OLED、LCD, positive and negative voltage are needed in test phase. Below two APM programmable DC sources could be applied in this test.

This application requires 2 power supplies to build connection to reach positive and negative output voltage. External circuit is convenient and fast to connect. It only needs to set master slave connection in internal circuit.

SP-1U/2U Series

SP-3U/6U Series

System output is as below after connection is built.

This function is currently applied in a domestic military enterprise. Output result could match customer's requirement. Currently, 9 set of test perform is built. All perform perfectly.